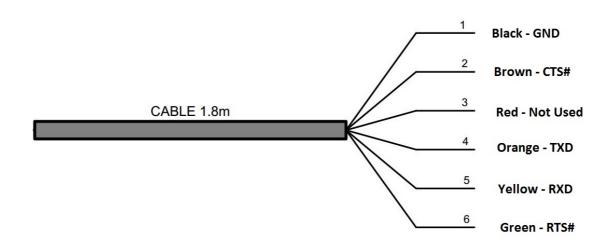

face with tinned ends. |
|--------------|--------------------------------------------------------------------------------------|
| Cable Length | 1.80m (6 feet)                                                                       |
| Approvals    | FCC and CE                                                                           |
| Features     | Visual indication of TX and RX traffic via LEDs in the transparent USB connector.    |
|              | Data transfer rates from 300 baud to 1 M baud.                                       |

## **Driver Support:**

- Windows 98, 98SE, ME, 2000, Server 2003, XP and Server 2008
- Windows XP and XP 64-bit
- Windows Vista and Vista 64-bit
- Windows XP Embedded
- Windows CE 4.2, 5.0 and 6.0
- Mac OS 8/9, OS-X
- Linux 2.4 and greater

## Wiring: