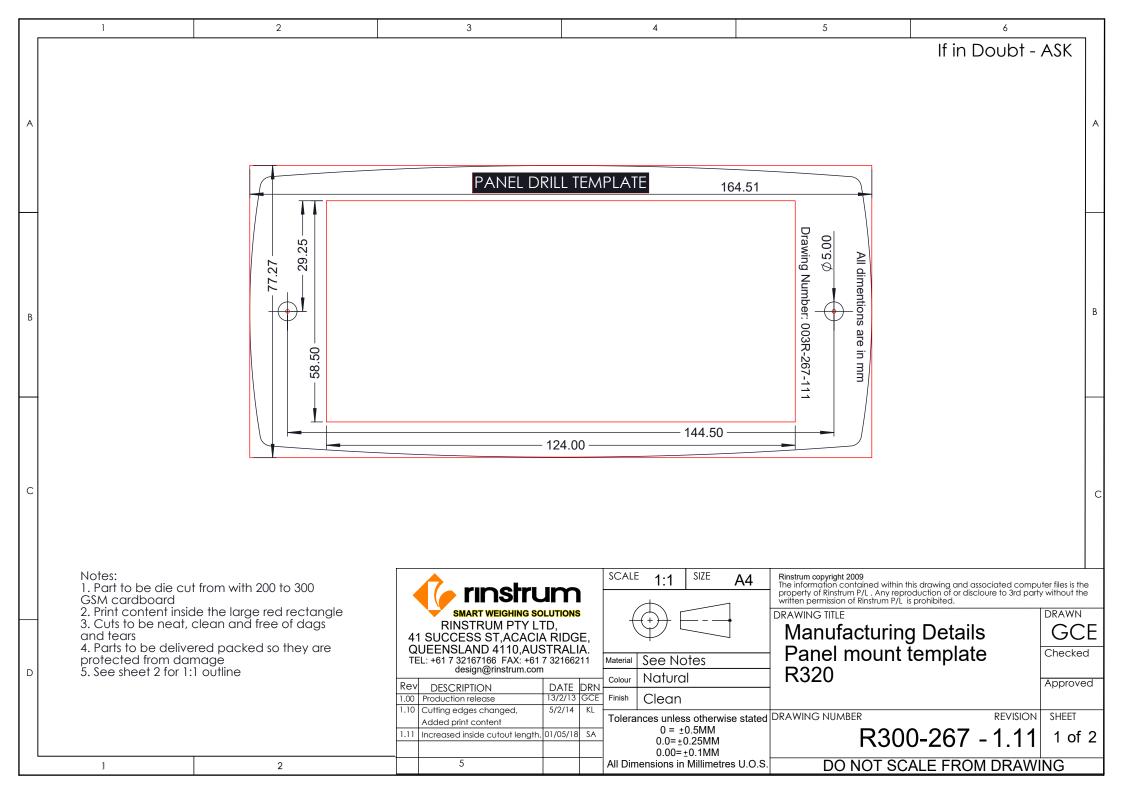

| Γ | 1 | 2 | 3 | 4              | 5                                                                                           | 6                                                                                                                                                                        |   |
|---|---|---|---|----------------|---------------------------------------------------------------------------------------------|--------------------------------------------------------------------------------------------------------------------------------------------------------------------------|---|
| A |   |   | · | ·              |                                                                                             | lf in Doubt - ASK                                                                                                                                                        | A |
| В |   | o |   |                | o                                                                                           |                                                                                                                                                                          | В |
| с |   |   |   |                |                                                                                             |                                                                                                                                                                          | C |
| D |   | 2 |   | Sheet Size: A4 | SMART W<br>RINSTRUI<br>41 SUCCESS S<br>QUEENSLAND<br>Die Cutting<br>DRAWING NUMBER<br>R300- | DRAWN<br>GC<br>CHECKED<br>M PTY LTD,<br>T,ACACIA RIDGE,<br>4110,AUSTRALIA.<br>CHECKED<br>APRV.<br>CHECKED<br>APRV.<br>CHECKED<br>APRV.<br>2 of 2<br>T SCALE FROM DRAWING |   |