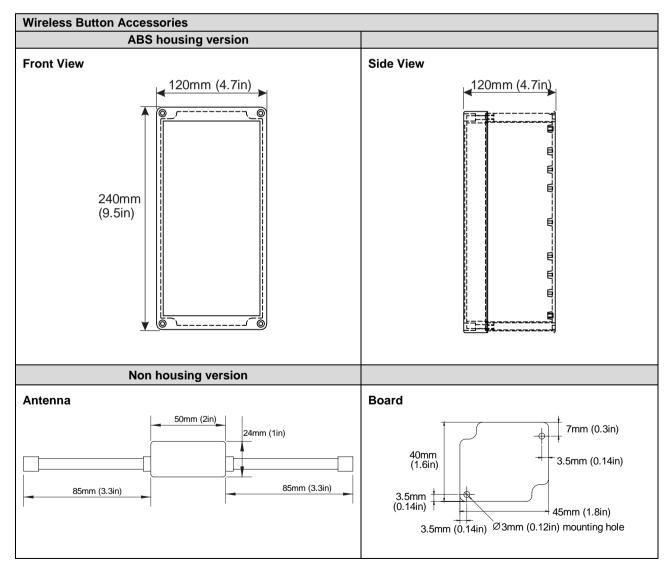

- Non housing version suitable for mounting directly in X320's or ABS cabinets.
- ABS Housing with M12 version suitable for outdoor use.