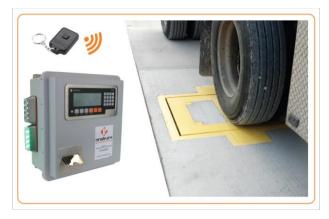

## Remote key press

- Install non housing version in washdown X320 indicator
- Remote Zero, Tare, Select and Print key press

now that's smart weighing...

R000-707-100 Page 1