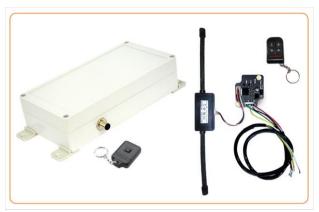

The wireless button accessories can be used in Rinstrum indicator products to send signals to indicators wirelessly. Two RF frequencies are available to suite various regions. Two variants are available depending on mounting requirements.

- Non housing version suitable for mounting directly in X320's or ABS cabinets.
- ABS Housing with M12 version suitable for outdoor use.