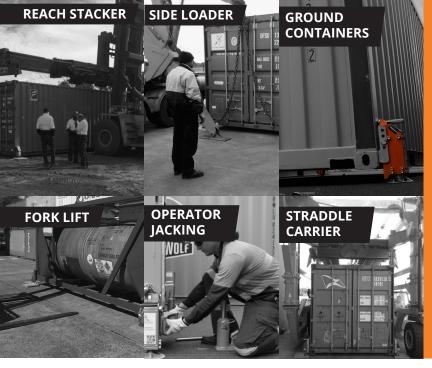

# **APPLICATIONS**

container to weigh the container, generate a VGM certificate and be

40' High Cube Reefe