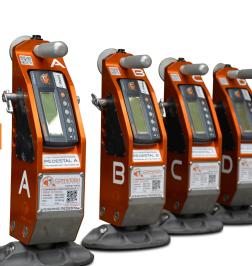

#### **CERTIFICATIONS**

- NMI TRADE APPROVED
- NMI Certificate of Approval NMI P6/10B/92
- OIML Certified
- OIML Certificate of Conformity R76-1/1992-AU1-16.01
- ✓ Verified to NMI R76 Class III (Approved for Trade Weighing)
- ✓ Scale Increment: 50kg
- Verified to OIML R76
- ✓ Capacity: 1t to 40t
- Verified by NMI Licensed Verifiers.