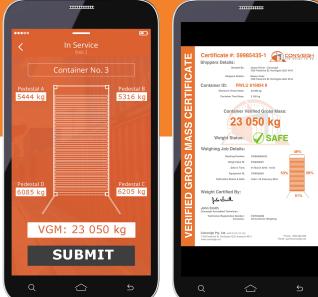

# **APPLICATIONS**

container to weigh the container, generate a VGM certificate and be

40' High Cube Reefe