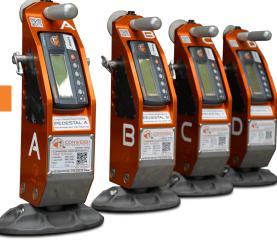

## **Mobile Container Weighing**

The conWEIGHr container weighing pedestal set is an innovative mobile container weighing instrument specially developed to provide the certified and convenient solution for shippers and freight forwarders to comply with the SOLAS VGM legislation.

The conWEIGHr Pedestal set is a trade approved mobile container weigh bridge, that you can store in a box!

#### **CERTIFICATIONS**

- NMI TRADE APPROVED
- NMI Certificate of Approval NMI P6/10B/92
- OIML Certified
- OIML Certificate of Conformity R76-1/1992-AU1-16.01
- ✓ Verified to NMI R76 Class III (Approved for Trade Weighing)
- ✓ Scale Increment: 50kg
- Verified to OIML R76
- ✓ Capacity: 1t to 40t
- Verified by NMI Licensed Verifiers.