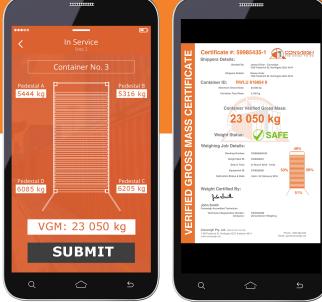

## **APPLICATIONS**

container to weigh the container, generate a VGM certificate and be

Complete integration with the "Conweigh VGM Cloud" as part of your Conweigh account, all of your VGM data is stored, secure and accessible' anywhere, anytime.