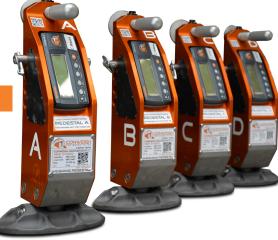

## **Mobile Container Weighing**

The conWEIGHr container weighing pedestal set is an innovative mobile container weighing instrument specially developed to provide the certified and convenient solution for shippers and freight forwarders to comply with the SOLAS VGM legislation.

The conWEIGHr Pedestal set is a trade approved mobile container weigh bridge, that you can store in a box!

## **CERTIFICATIONS**

- NMI TRADE APPROVED
- NMI Certificate of Approval NMI P6/10B/92
- OIML Certified
- OIML Certificate of Conformity R76-1/1992-AU1-16.01
- ✓ Verified to NMI R76 Class III (Approved for Trade Weighing)
- ✓ Scale Increment: 50kg
- Verified to OIML R76
- ✓ Capacity: 1t to 40t
- Verified by NMI Licensed Verifiers.