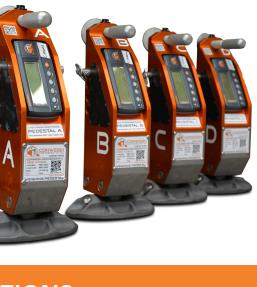

## **Mobile Container Weighing**

The conWEIGHr container weighing pedestal set is an innovative mobile container weighing instrument specially developed to provide the certified and convenient solution for shippers and freight forwarders to comply with the SOLAS VGM legislation.

The conWEIGHr Pedestal set is a trade approved mobile container weigh bridge, that you can store in a box!

## **CERTIFICATIONS**

- NMI TRADE APPROVED
- NMI Certificate of Approval NMI P6/10B/92
- OIML Certified
- OIML Certificate of Conformity R76-1/1992-AU1-16.01
- ✓ Verified to NMI R76 Class III (Approved for Trade Weighing)
- ✓ Scale Increment: 50kg
- Verified to OIML R76
- ✓ Capacity: 1t to 40t
- Verified by NMI Licensed Verifiers.