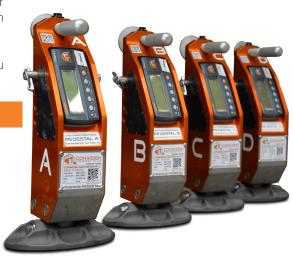

# **Mobile Container Weighing**

**The conWEIGHr container** weighing pedestal set is an innovative mobile container weighing instrument specially developed to provide the certified and convenient solution for shippers and freight forwarders to comply with the **SOLAS VGM legislation.** 

The conWEIGHr Pedestal set is a trade approved mobile container weigh bridge, that you can store in a box!

# **APPLICATIONS**

Verify Weight of any container to class III and SOLAS type 1 Method

The conWEIGHr Shipping Container weighing equipment enables certified mobile, efficient and accurate container weighing and VGM certificate generation. Attach the 4 pedestals to any type of shipping container to weigh the container, generate a VGM certificate and be completely compliant with SOLAS Container VGM rules and Chain Of Responsibility requirements.