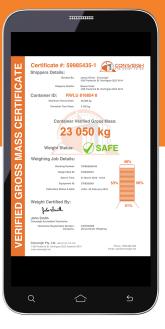

### **CERTIFICATIONS**

- ✓ NMI TRADE APPROVED
- ✓ NMI Certificate of Approval NMI P6/10B/92
- ✓ Verified to NMI R76 Class III (Approved for Trade Weighing)
- ✓ Scale Increment: 50kg

- ✓ OIML Certified
- ✓ OIML Certificate of Conformity R76-1/1992-AU1-16.01
- ✓ Verified to OIML R76
- ✓ Capacity: 1t to 40t
- ✓ Verified by NMI Licensed Verifiers.

# **APPLICATIONS**

Verify Weight of any container to class III and SOLAS type 1 Method

The conWEIGHr Shipping Container weighing equipment enables certified mobile, efficient and accurate container weighing and VGM certificate generation. Attach the 4 pedestals to any type of shipping container to weigh the container, generate a VGM certificate and be completely compliant with SOLAS Container VGM rules and Chain Of Responsibility requirements.