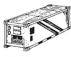

# FORK LIFT OPERATOR JACKING STRADDLE CARRIER

# **APPLICATIONS**

Verify Weight of any container to class III and SOLAS type 1 Method

The conWEIGHr Shipping Container weighing equipment enables certified mobile, efficient and accurate container weighing and VGM certificate generation. Attach the 4 pedestals to any type of shipping container to weigh the container, generate a VGM certificate and be completely compliant with SOLAS Container VGM rules and Chain Of Responsibility requirements.