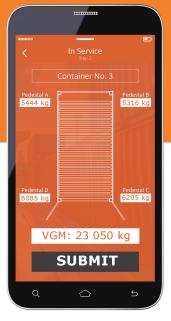

# **APPLICATIONS**

Verify Weight of any container to class III and SOLAS type 1 Method

The conWEIGHr Shipping Container weighing equipment enables certified mobile, efficient and accurate container weighing and VGM certificate generation. Attach the 4 pedestals to any type of shipping container to weigh the container, generate a VGM certificate and be completely compliant with SOLAS Container VGM rules and Chain Of Responsibility requirements.

Complete integration with the "Conweigh VGM Cloud" as part of your Conweigh account, all of your VGM data is stored, secure and accessible' anywhere, anytime.