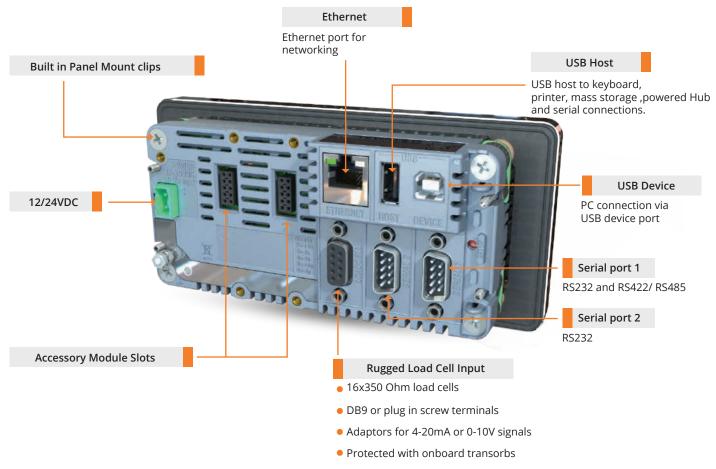

#### **Features**

- Compact ½ DIN standard housing
- 10,000d @ 0.5 μ V/d OIML R76
- European WELMEC compliant legal for trade data storage
- Embedded Linux operating system
- Lua programmability
- Modbus ASCII, RTU, TCP/IP
- Global technical support using Ethernet or RinLINK cable

### C530

With DIN-Rail Mounting Clips