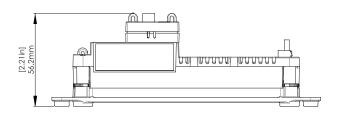

#### **Features**

- Compact ½ DIN standard housing
- 10,000d @ 0.5 μ V/d OIML R76
- European WELMEC compliant legal for trade data storage
- Embedded Linux operating system
- Lua programmability
- Modbus ASCII, RTU, TCP/IP
- Global technical support using Ethernet or RinLINK cable