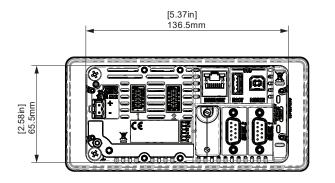

#### Models:

- C520, panel mounted or desk stand with a 14 segment LED display and 6 keys
- C530, no display, optimized for DIN rail or surface mounting for use with HMI

#### **Features**

- Compact ½ DIN standard housing
- 10,000d @ 0.5 μ V/d OIML R76
- European WELMEC compliant legal for trade data storage
- Embedded Linux operating system
- Lua programmability
- Modbus ASCII, RTU, TCP/IP
- Global technical support using Ethernet or RinLINK cable