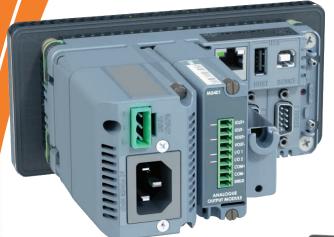

| RS232/ RS232<br>Module                                                                            | RS485/RS485<br>Module                                                               | AC Module                                                                          | Analog Output                                                                                                                               | I/O Module                                                                                                                                                             |
|---------------------------------------------------------------------------------------------------|-------------------------------------------------------------------------------------|------------------------------------------------------------------------------------|---------------------------------------------------------------------------------------------------------------------------------------------|------------------------------------------------------------------------------------------------------------------------------------------------------------------------|
| <ul> <li>Electrically isolated<br/>RS232 serial<br/>communication</li> <li>Status LEDs</li> </ul> | <ul> <li>Electrically isolated<br/>R5485 networking</li> <li>Status LEDs</li> </ul> | <ul><li>110-240 VAC in</li><li>12 VDC out</li><li>Accessory power outlet</li></ul> | <ul> <li>4-20mA or 0-10V<br/>analog output</li> <li>Electrically isolated</li> <li>Fast 400Hz update</li> <li>2 configurable I/O</li> </ul> | <ul> <li>8 I/O Configure as input or output</li> <li>Electrically isolated</li> <li>Status LEDs</li> <li>Outputs – high current DC</li> <li>Active high I/O</li> </ul> |