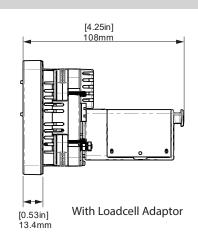

#### Models:

- C520, panel mounted or desk stand with a 14 segment LED display and 6 keys
- C530, no display, optimized for DIN rail or surface mounting for use with HMI

#### **Features**

- Compact ½ DIN standard housing
- 10,000d @ 0.5 μ V/d OIML R76
- European WELMEC compliant legal for trade data storage
- Embedded Linux operating system
- Lua programmability
- Modbus ASCII, RTU, TCP/IP
- Global technical support using Ethernet or RinLINK cable