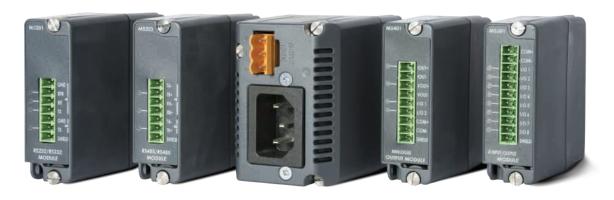

| RS232/ RS232<br>Module                                                                            | RS485/RS485<br>Module                                                               | AC Module                                                                          | Analog Output                                                                                                                               | I/O Module                                                                                                                                                             |
|---------------------------------------------------------------------------------------------------|-------------------------------------------------------------------------------------|------------------------------------------------------------------------------------|---------------------------------------------------------------------------------------------------------------------------------------------|------------------------------------------------------------------------------------------------------------------------------------------------------------------------|
| <ul> <li>Electrically isolated<br/>RS232 serial<br/>communication</li> <li>Status LEDs</li> </ul> | <ul> <li>Electrically isolated<br/>R5485 networking</li> <li>Status LEDs</li> </ul> | <ul><li>110-240 VAC in</li><li>12 VDC out</li><li>Accessory power outlet</li></ul> | <ul> <li>4-20mA or 0-10V<br/>analog output</li> <li>Electrically isolated</li> <li>Fast 400Hz update</li> <li>2 configurable I/O</li> </ul> | <ul> <li>8 I/O Configure as input or output</li> <li>Electrically isolated</li> <li>Status LEDs</li> <li>Outputs – high current DC</li> <li>Active high I/O</li> </ul> |