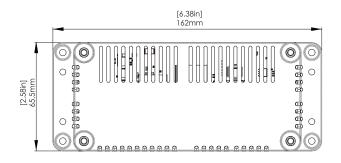

#### Models:

- C520, panel mounted or desk stand with a 14 segment LED display and 6 keys
- C530, no display, optimized for DIN rail or surface mounting for use with HMI

#### **Features**

- Compact ½ DIN standard housing
- 10,000d @ 0.5 μ V/d OIML R76
- European WELMEC compliant legal for trade data storage
- Embedded Linux operating system
- Lua programmability
- Modbus ASCII, RTU, TCP/IP
- Global technical support using Ethernet or RinLINK cable