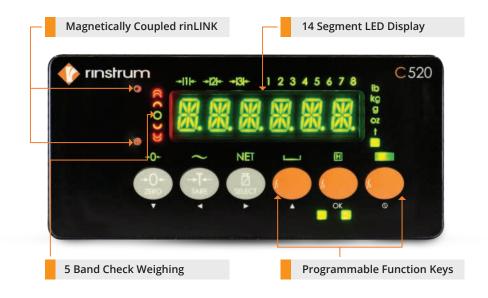

#### Models:

- C520, panel mounted or desk stand with a 14 segment LED display and 6 keys
- C530, no display, optimized for DIN rail or surface mounting for use with HMI

#### **Features**

- Compact ½ DIN standard housing
- 10,000d @ 0.5 μ V/d OIML R76
- European WELMEC compliant legal for trade data storage
- Embedded Linux operating system
- Lua programmability
- Modbus ASCII, RTU, TCP/IP
- Global technical support using Ethernet or RinLINK cable